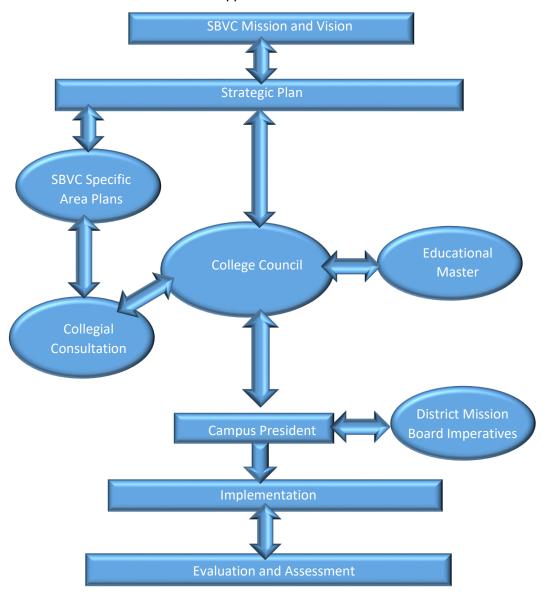

## **SBVC Planning and Decision Model**

Approved 12.3.17

| LEGEND                     |                                 |
|----------------------------|---------------------------------|
| Specific Area Plans        | Evaluation and Assessment       |
| *Strategic Plan            | Accreditation Self-study        |
| *Educational Master Plan   | Campus Climate Surveys          |
| Enrollment Management Plan | Committee Survey                |
| SSSP Plan                  | Strategic Objectives Assessment |
| Technology Plan            | Accreditation recommendations   |
| Facilities Plan            | Program Review                  |
| Student Equity             | Prioritization                  |
| Grants                     | Learning Outcomes               |
| Professional Development   | Needs Analysis                  |
| Research and Evaluation    |                                 |
| Curriculum                 |                                 |